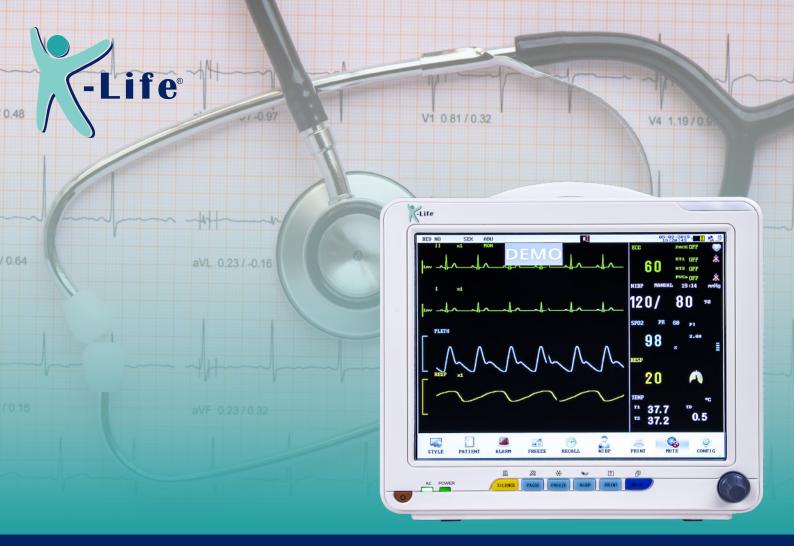

## 5 Para Monitor Multi Parameter Patient Monitor

## Features:

- ➤ 12.1" TFT LCD Screen
- Rechargeable built-in lithium battery
- Simplified menu and designated function keys
- ➤ Easy connection with central monitoring system
- → 96 Hours of data storage
- Suitable for adults, paediatrics and neonates

## Specifications:

Non-Invasive Blood Pressure

Methods Mode

Measurement Range

Resolution

NIBP Accuracy

Oxygen Saturation

Measurement Range

Resolution

Accuracy

Alarm Range

Pulse Rate

Measurement Range

Resolution

Accuracy

Respiration

Method

Range

Accuracy

Oscillometry

Manual/Auto/Continuous

40 ~ 270 mmHg

1 mmHg

±5 mmHg

0% ~ 100%

1%

±2% (70%~100%) | Unspecified (0~69%)

0~100%

0~100%

1%

±2 bpm

**RA-LL Impedance** 

Adult: 7-120 breath/min | Resolution: 1 breath/min

± 2 Breath/ minutes